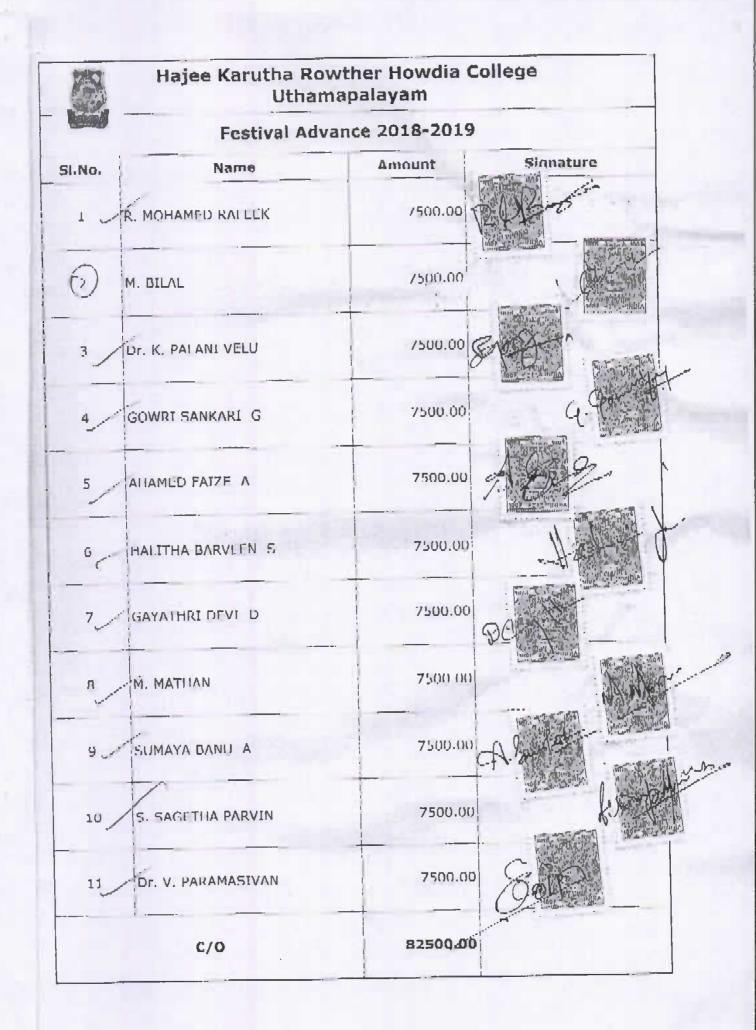

# Welfare Measures - Festival Advance

### Festival Advance 2015-2016 Hajee Karuth Rowther Howdia College Uthamapalayam. Theni District 1.1

2015—ம் ஆண்டிற்கான ரம்ஐான் / தீபாவளி பண்டிகை முன்பணத் தொகையாக கூ.5000/— பெற்றுக் கொண்டேன். மேற்கண்ட தொகையை 10 தவணைகளில் எனது சம்பளத்தில் பிடித்தம் செய்து கொள்ள சம்மதிக்கிறேன்.