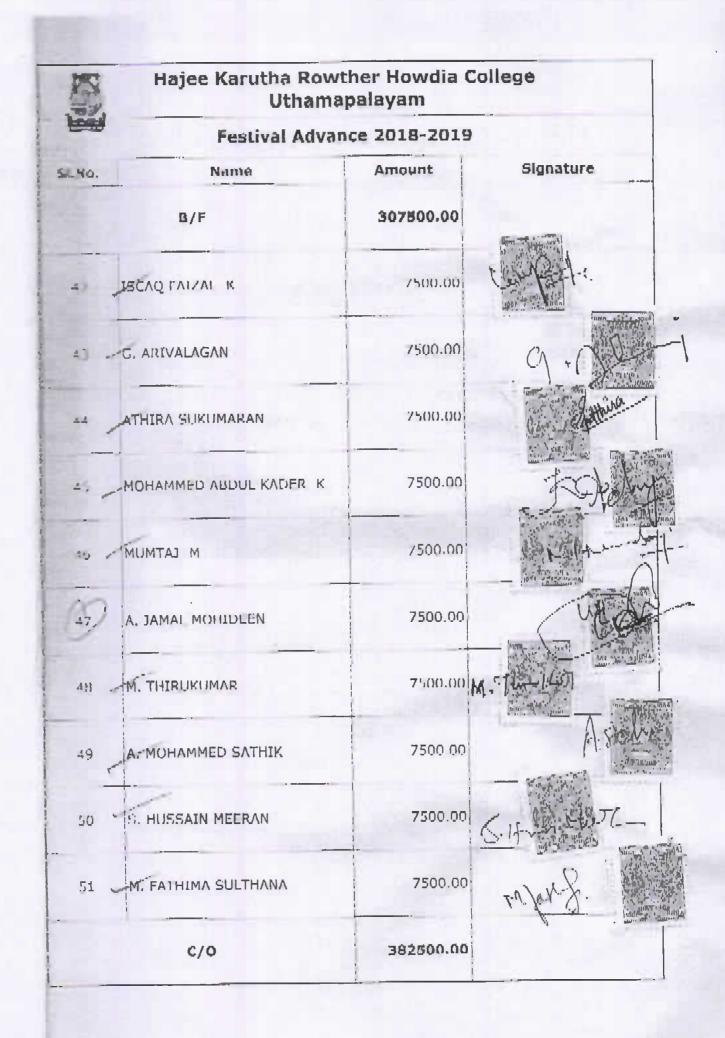

# Welfare Measures - Festival Advance

### Festival Advance 2015-2016 Hajee Karuth Rowther Howdia College Uthamapalayam. Theni District 1.1

2015—ம் ஆண்டிற்கான ரம்ஐான் / தீபாவளி பண்டிகை முன்பணத் தொகையாக கூ.5000/— பெற்றுக் கொண்டேன். மேற்கண்ட தொகையை 10 தவணைகளில் எனது சம்பளத்தில் பிடித்தம் செய்து கொள்ள சம்மதிக்கிறேன்.