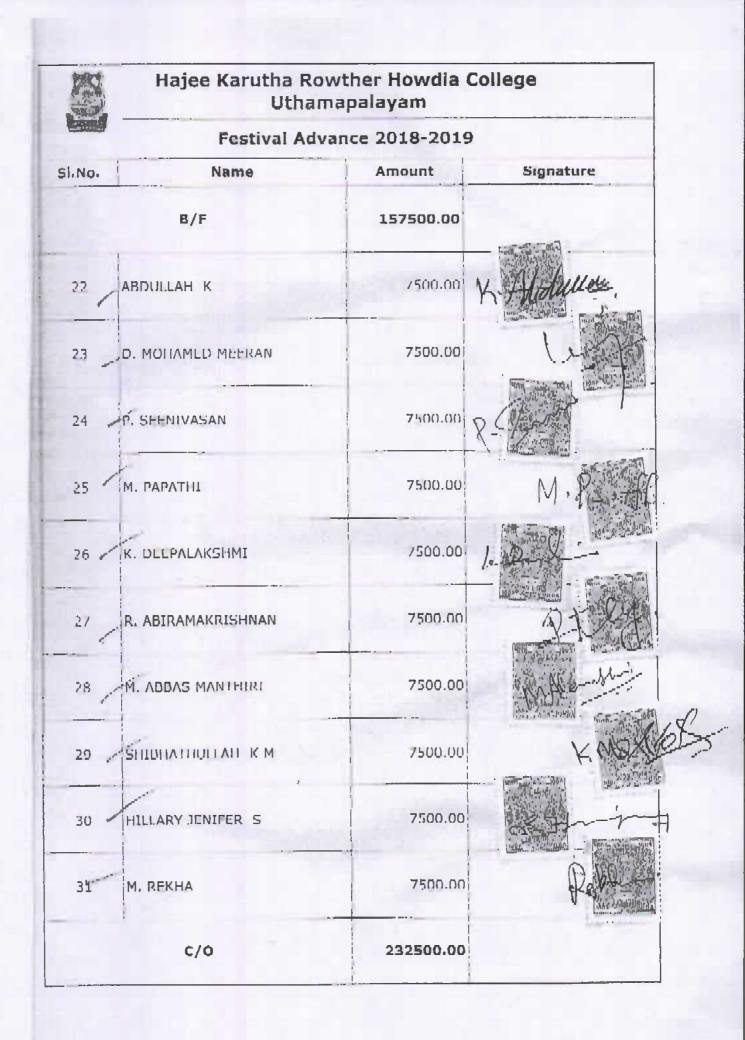

# Welfare Measures - Festival Advance

### Festival Advance 2015-2016 Hajee Karuth Rowther Howdia College Uthamapalayam. Theni District 1.1

2015—ம் ஆண்டிற்கான ரம்ஐான் / தீபாவளி பண்டிகை முன்பணத் தொகையாக கூ.5000/— பெற்றுக் கொண்டேன். மேற்கண்ட தொகையை 10 தவணைகளில் எனது சம்பளத்தில் பிடித்தம் செய்து கொள்ள சம்மதிக்கிறேன்.