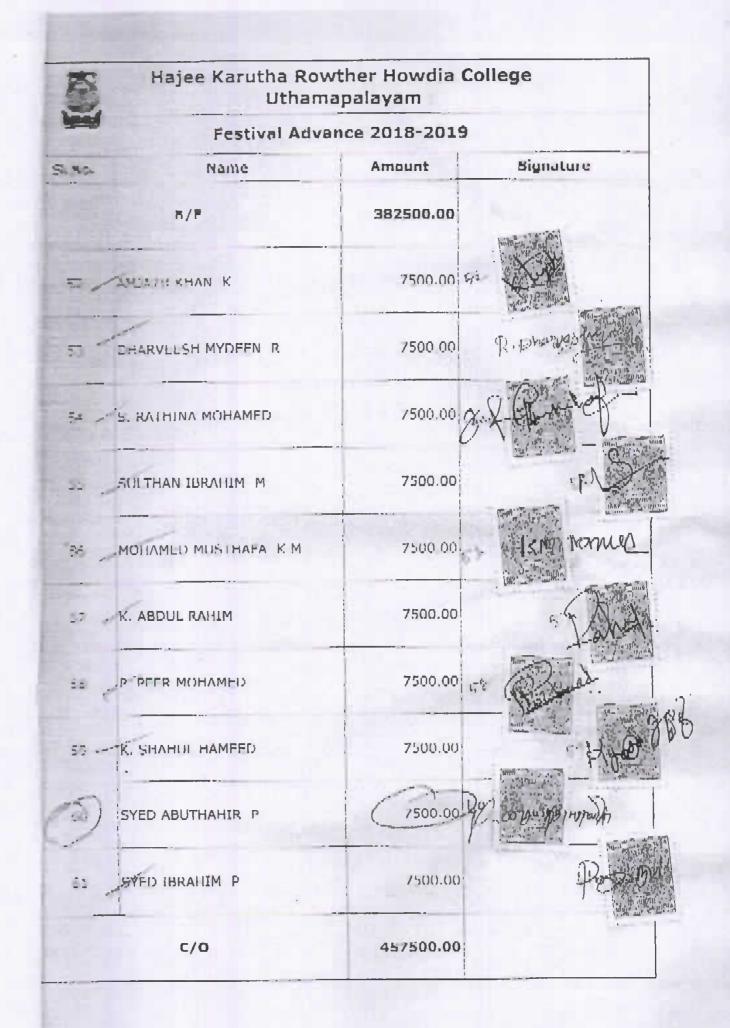

# Welfare Measures - Festival Advance

### Festival Advance 2015-2016 Hajee Karuth Rowther Howdia College Uthamapalayam. Theni District 1.1

2015—ம் ஆண்டிற்கான ரம்ஐான் / தீபாவளி பண்டிகை முன்பணத் தொகையாக கூ.5000/— பெற்றுக் கொண்டேன். மேற்கண்ட தொகையை 10 தவணைகளில் எனது சம்பளத்தில் பிடித்தம் செய்து கொள்ள சம்மதிக்கிறேன்.