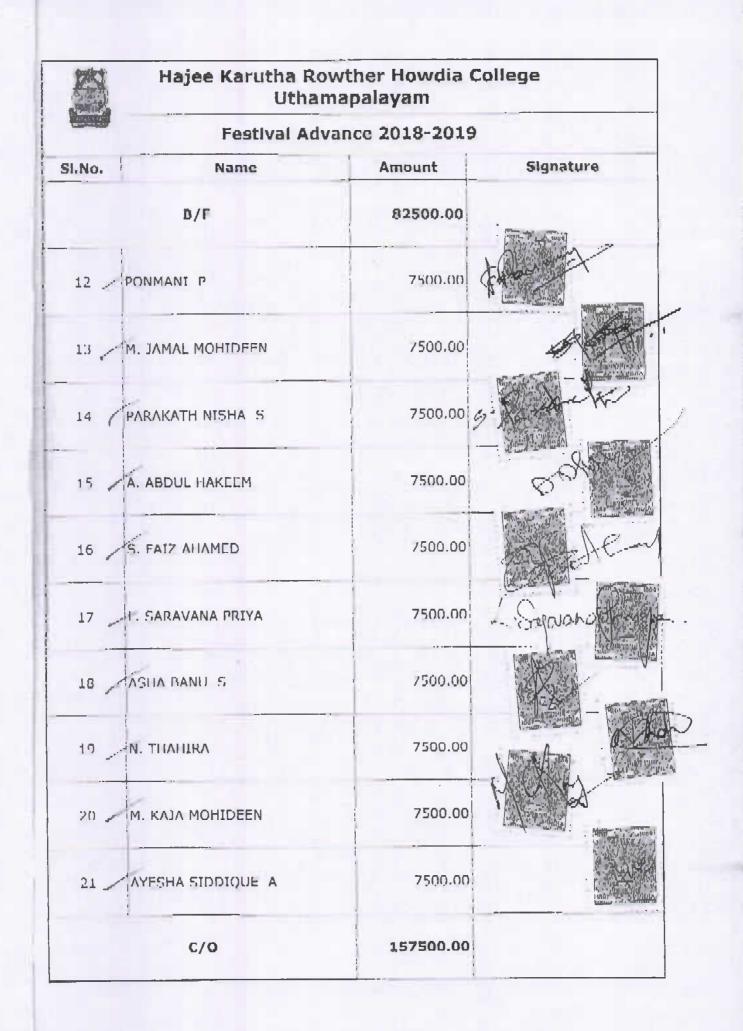

# Welfare Measures - Festival Advance

### Festival Advance 2015-2016 Hajee Karuth Rowther Howdia College Uthamapalayam. Theni District 1.1

2015—ம் ஆண்டிற்கான ரம்ஐான் / தீபாவளி பண்டிகை முன்பணத் தொகையாக கூ.5000/— பெற்றுக் கொண்டேன். மேற்கண்ட தொகையை 10 தவணைகளில் எனது சம்பளத்தில் பிடித்தம் செய்து கொள்ள சம்மதிக்கிறேன்.