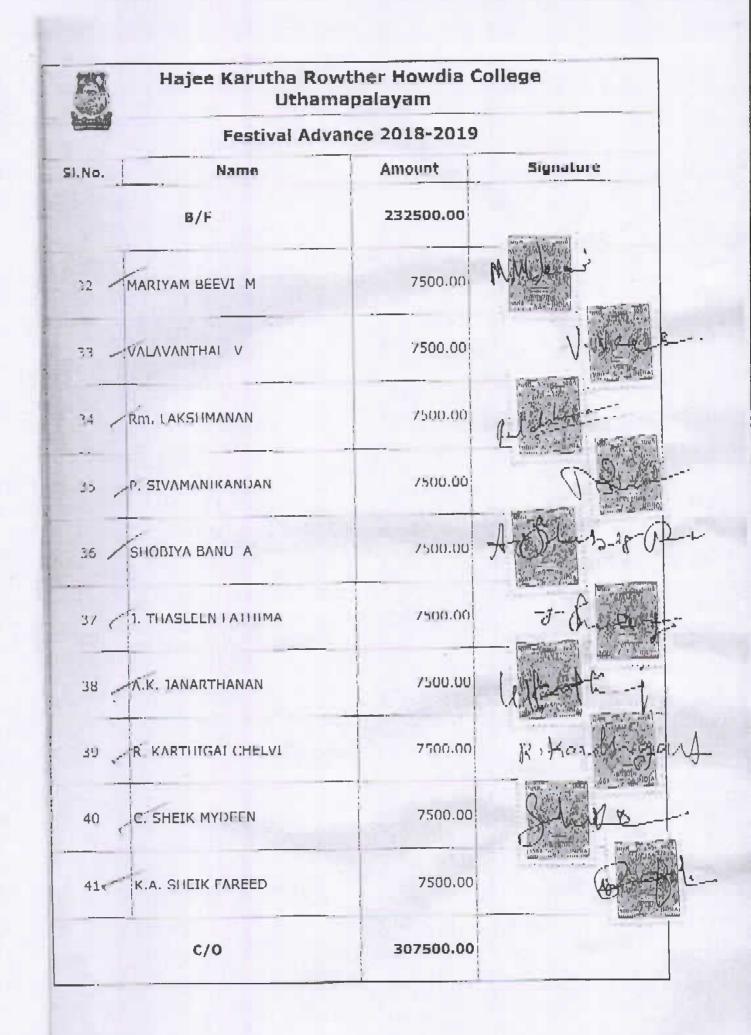

# Welfare Measures - Festival Advance

### Festival Advance 2015-2016 Hajee Karuth Rowther Howdia College Uthamapalayam. Theni District 1.1

2015—ம் ஆண்டிற்கான ரம்ஐான் / தீபாவளி பண்டிகை முன்பணத் தொகையாக கூ.5000/— பெற்றுக் கொண்டேன். மேற்கண்ட தொகையை 10 தவணைகளில் எனது சம்பளத்தில் பிடித்தம் செய்து கொள்ள சம்மதிக்கிறேன்.