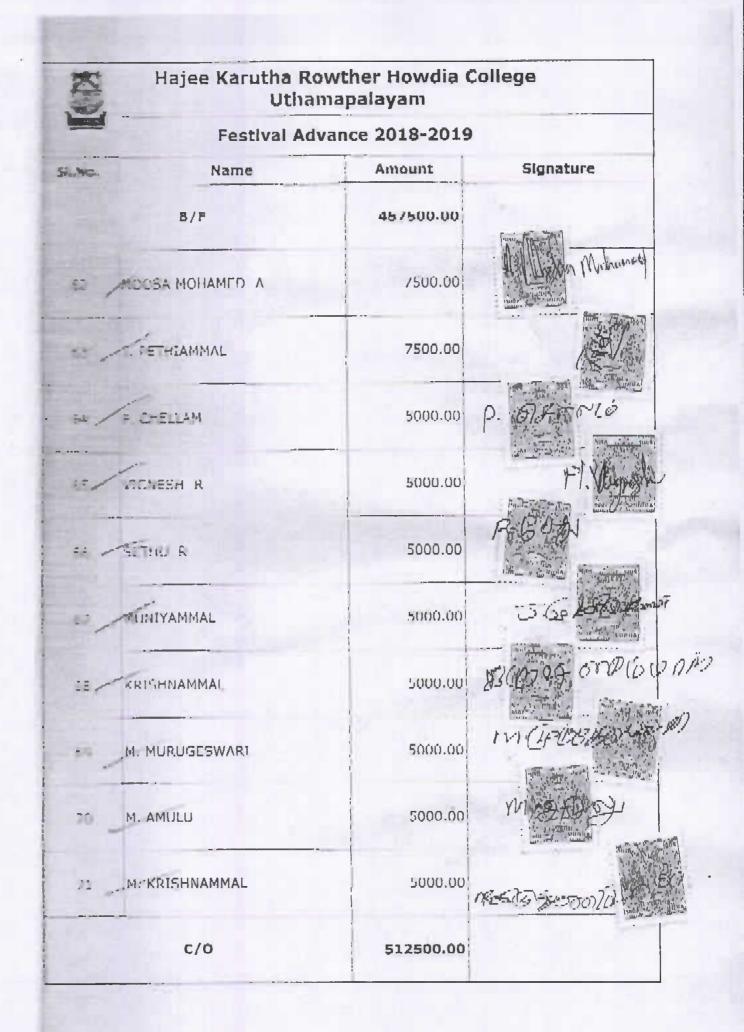

# Welfare Measures - Festival Advance

### Festival Advance 2015-2016 Hajee Karuth Rowther Howdia College Uthamapalayam. Theni District 1.1

2015—ம் ஆண்டிற்கான ரம்ஐான் / தீபாவளி பண்டிகை முன்பணத் தொகையாக கூ.5000/— பெற்றுக் கொண்டேன். மேற்கண்ட தொகையை 10 தவணைகளில் எனது சம்பளத்தில் பிடித்தம் செய்து கொள்ள சம்மதிக்கிறேன்.