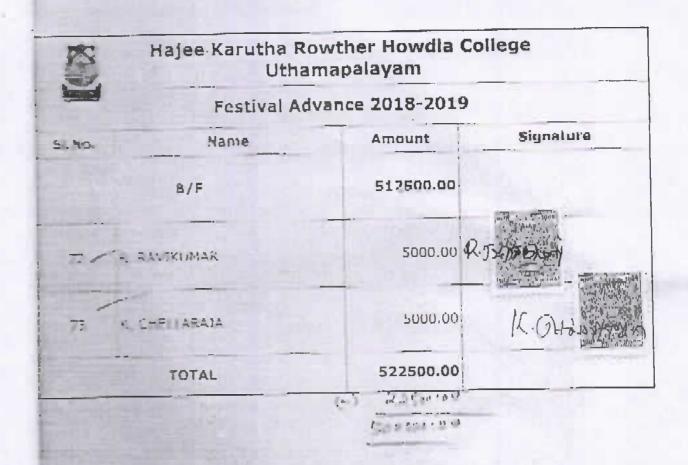

# Welfare Measures - Festival Advance

### Festival Advance 2015-2016 Hajee Karuth Rowther Howdia College Uthamapalayam. Theni District 1.1

2015—ம் ஆண்டிற்கான ரம்ஐான் / தீபாவளி பண்டிகை முன்பணத் தொகையாக கூ.5000/— பெற்றுக் கொண்டேன். மேற்கண்ட தொகையை 10 தவணைகளில் எனது சம்பளத்தில் பிடித்தம் செய்து கொள்ள சம்மதிக்கிறேன்.